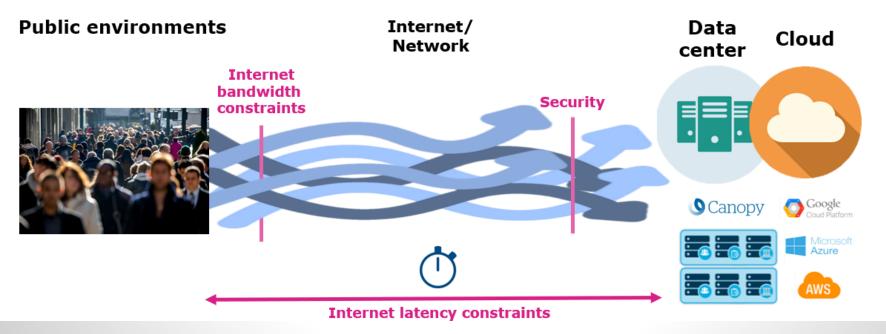

## **Post Cloud**

Due to the rapid growth of IoT devices, more and more data is moving from the Edge to the Data Center /Cloud.

# **Public environments** Data Cloud center Canopy

Google Cloud Platform

Microsoft Azure

AWS

# **Edge to secure our privacy**

Due to the rapid growth of IoT devices, more and more data is moving from the Edge to the Data Center /Cloud.