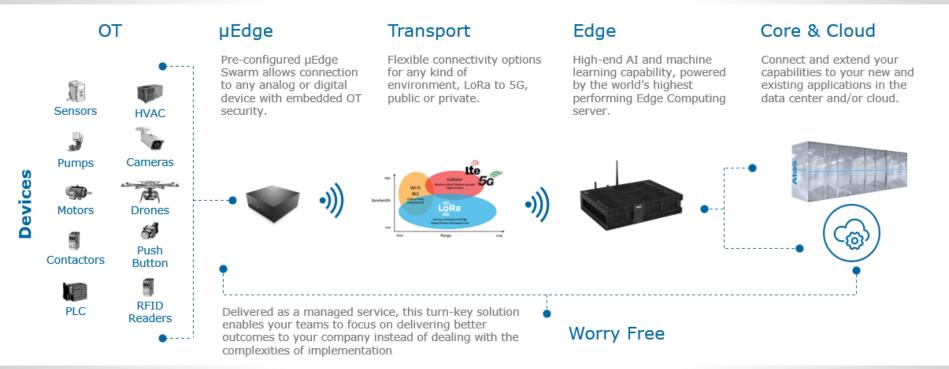

# Edge

# **Edge in Cities**

Edge Computing is a massive revolution, enabling compute close to data sources, outside of datacenters