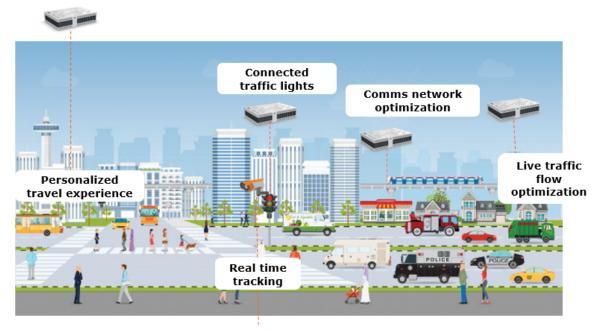

## Concept Case - Traffic management

#### Customer need

Detect Fraud : two cars that follow each other at the toll, Unmarked Car...

Improve classification of vehicles to avoid claims and fraud (Axles Counting)

Free flow cashing: Replace ticket system by ALPR (Automatic License/Number Plate Recognition)

### Benefits

Toll construction capacity without barrier without civil engineering and without interruption of traffic

Pricing Flexibility

Reduce fraud & claims

#### BullSequana Edge implementation

Toll free barrier based on video & infra-red camera.

Allows a very fine rate for users (category of vehicle, number of axle, presence of trailer, etc.).

Partner